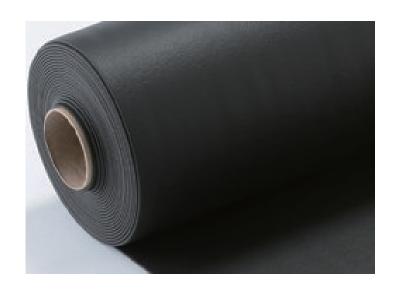

## Wide and long rubber

This product combines the technology of Okayasu Rubber's long-length rubber sponge sheet "TOUGHLONG Series" and Ukawa Rubber's high-resilience rubber sponge extruded product "Super Set Form® (SSF).

In addition to the cushioning, weather resistance, and sealing properties this product resolves loss of elasticity by adding high resilience property. This product comes in a wide and long rubber sponge sheet, featuring the unique softness characteristic of open-cell foam.