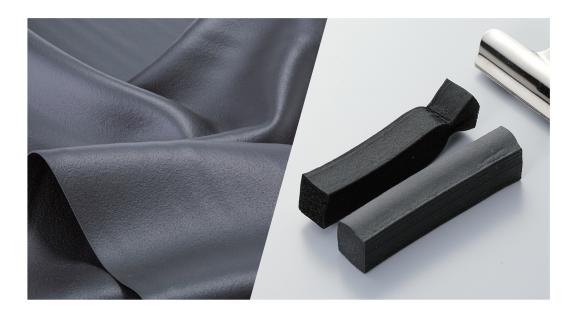

## Wide and long rubber

This product combines the technology of Okayasu Rubber's long-length rubber sponge sheet "TOUGHLONG Series" and Ukawa Rubber's high-resilience rubber sponge extruded product "Super Set Form® (SSF).

In addition to the cushioning, weather resistance, and sealing properties this product resolves loss of elasticity by adding high resilience property. This product comes in a wide and long rubber sponge sheet, featuring the unique softness characteristic of open-cell foam.

## Lasting strength

While rubber sponge is soft and offers high conformability, loss of resilience has been a challenge.

Our Super Set Form® that does not lose its resilience has an low compression set property nearly 0% in addition to softness, conformability, and resistance to water, chemicals, and weather.